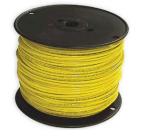

# LPG Product Lines

## LPG Single and Dual State Regulators Gas Measurement Meters and Regulators

Gas Meters ● Regulators for LP and Natural Gas ● Rotary Meters for High Capacities









## Polyethylene Gas Pipe





1/2" - 6" IPS (In Stock)

## Anodeless Gas Risers and Transition Fittings







Stock Flex Risers: 36" and 80" Stock Prebents: 3/4" – 2"





#### Permasert Stab Fittings – RW Lyall Lycofit Fittings - Service Head Adapters











### Tracer Wire - Marking Paints – Stake Chasers – Caution Tapes







## **CAUTION BURIED PIPELINE BELOW**

#### Black Malleable Fittings - Valves







#### LPG Pigtails and Hogbacks



## Mountain States Pipe and Supply

Colorado Springs, Colorado 80903 800.777.7173 www.msps.com

Call for Great Pricing from our knowledgeable staff



## First Stage Regulators

#### Model 988HP

Inlet Pressure: 25-250 PSIG Gas Type: Propane

Setting Point: Inlet Pressure: 100 PSIG, 140,000

**BTU** 

Outlet Pressure: 8-12 PSIG

The first stage regulator is a regulator reducing the inlet pressure, coming from the withdrawal cylinder, to a medium level suitable to feed a second stage regulator consequently.



## Second Stage Regulators

#### Model 998LP

Inlet Pressure: 5-15 PSIG Gas Type: Propane

Setting Point: Inlet Pressure: 10 PSIG, 140,000 BTU

Outlet Pressure: