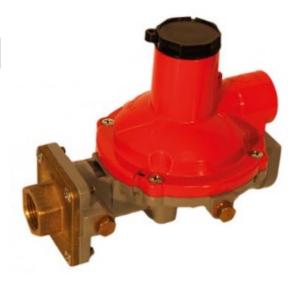

## First Stage Regulators

#### Model 988HP

Inlet Pressure: 25-250 PSIG Gas Type: Propane

Setting Point: Inlet Pressure: 100 PSIG, 140,000

**BTU** 

Outlet Pressure: 8-12 PSIG

The first stage regulator is a regulator reducing the inlet pressure, coming from the withdrawal cylinder, to a medium level suitable to feed a second stage regulator consequently.