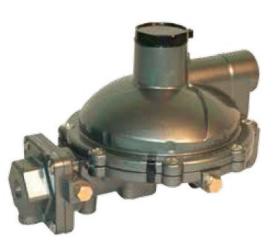

## Twin Stage Regulators North America

#### Model 998TW

Inlet Pressure: 25-250 PSIG Gas Type: Propane

Setting Point: Inlet Pressure: 10 PSIG, 140,000 BTU

Outlet Pressure: 11" WC

The twin stage regulator is a regulator consisting of two regulation levels, which regulates the inlet pressure, coming from the withdrawal cylinder or tank directly to the inlet pressure of the user appliance.