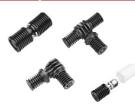

## First Stage Regulators

#### Model 988HP

Inlet Pressure: 25-250 PSIG Gas Type: Propane

Setting Point: Inlet Pressure: 100 PSIG, 140,000

**BTU** 

Outlet Pressure: 8-12 PSIG

The first stage regulator is a regulator reducing the inlet pressure, coming from the withdrawal cylinder, to a medium level suitable to feed a second stage regulator consequently.

## Second Stage Regulators

#### Model 998LP

Inlet Pressure: 5-15 PSIG Gas Type: Propane

Setting Point: Inlet Pressure: 10 PSIG, 140,000 BTU

Outlet Pressure: 11" WC

The second stage regulator is a regulator reducing the pressure coming from a first stage regulator directly to the inlet pressure of the user appliance or to a medium pressure value in case of installations with Pressure Line Regulators.

## Twin Stage Regulators North America

#### Model 998TW

Inlet Pressure: 25-250 PSIG Gas Type: Propane

Setting Point: Inlet Pressure: 10 PSIG, 140,000 BTU

Outlet Pressure: 11" WC

The twin stage regulator is a regulator consisting of two regulation levels, which regulates the inlet pressure, coming from the withdrawal cylinder or tank directly to the inlet pressure of the user appliance.