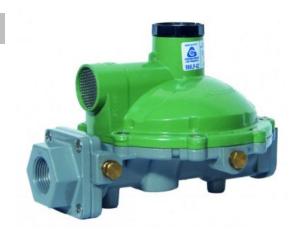

## Second Stage Regulators

#### Model 998LP

Inlet Pressure: 5-15 PSIG Gas Type: Propane

Setting Point: Inlet Pressure: 10 PSIG, 140,000 BTU

Outlet Pressure: 11" WC

The second stage regulator is a regulator reducing the pressure coming from a first stage regulator directly to the inlet pressure of the user appliance or to a medium pressure value in case of installations with Pressure Line Regulators.